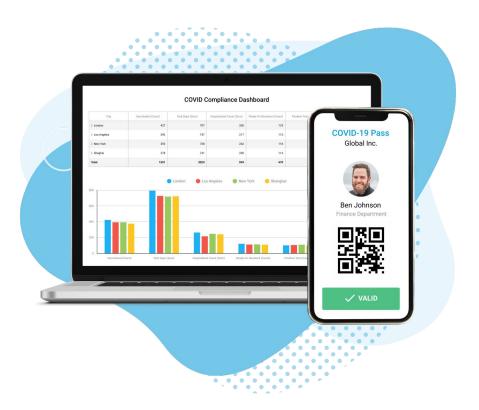

### **Getting Started is Easy**

**Watch Video** 

Import employees' information from your existing HCM

Notify employees to upload their COVID-19 status

View a real-time compliance dashboard

### **Real-Time Dashboard**

All the critical information you need, at your fingertips.