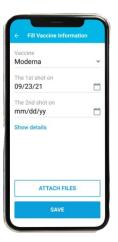

### **Getting Started is Easy**

**Watch Video** 

Import employees' information from your existing HCM

Notify employees to upload their COVID-19 status

View a real-time compliance dashboard