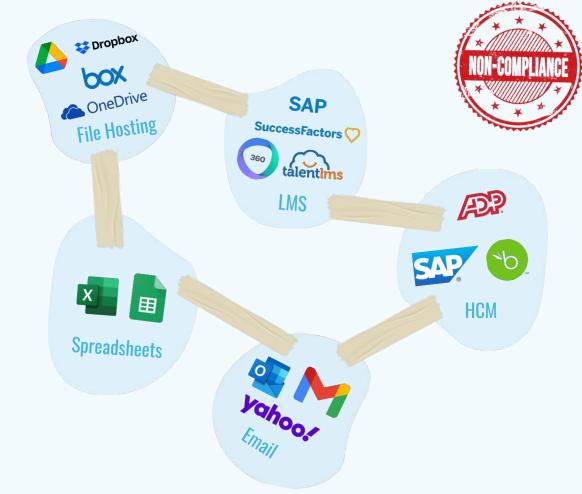

# Oiya **COVID Compliance-as-a-Service**

Return to Work Made Easy



# Staying compliant with COVID-19 regulations is complicated



### The current state of flux makes it even more difficult



**Corporate Policy Change!** 



**Travel Compliance!** 



**Return to Office?** 



**Virus Mutates!** 



**Changing Guidelines!** 



**New Mandates!** 



**HIPAA Violation!** 



**COVID Trainings?** 



Kludgedtogether systems put your corporation at risk!







### Compliance-as-a-Service

Our comprehensive platform is designed to meet employers' needs



People
COVID Compliance
Experts



Process
Easy, comprehensive,
& up-to-date



System
Designed specifically
for compliance



### **Getting Started is Easy**

**Watch Video** 





Import employees' information from your existing HCM



Notify employees to upload their COVID-19 status



View a real-time compliance dashboard

### **Features**



- Policy attestations
- Customizable policy enforcement
- Global vaccine stats dashboard
- Automated & scheduled reminders
- Support from COVID-19 experts



Future Proof — 100% Guaranteed



### **Real-Time Dashboard**

All the critical information you need, at your fingertips.



### **Impact of Non-Compliance**





**Watch Video** 



### We t